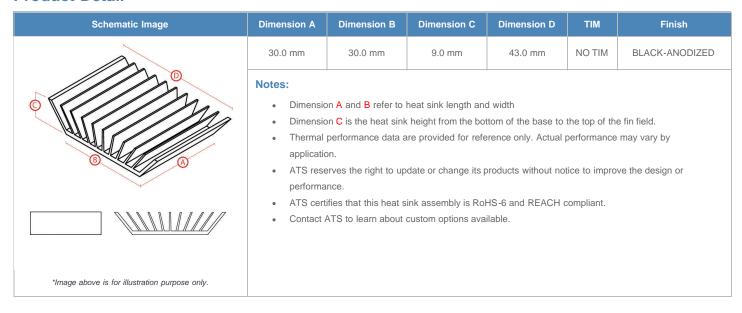

**

| AIR VELOCITY       |               | @200 LFM<br>1.0 M/S | @300 LFM<br>1.5 M/S | @400 LFM<br>2.0 M/S | @500 LFM<br>2.5 M/S | @600 LFM<br>3.0 M/S | @700 LFM<br>3.5 M/S | @800 LFM<br>4.0 M/S |
|--------------------|---------------|---------------------|---------------------|---------------------|---------------------|---------------------|---------------------|---------------------|
| THERMAL RESISTANCE | Unducted Flow | 4.00 °C/W           | 3.30 °C/W           | 2.60 °C/W           | 2.30 °C/W           | 2.00 °C/W           | 1.80 °C/W           | 1.70 °C/W           |
|                    | Ducted Flow   | 2.20                | n/a                 | n/a                 | n/a                 | n/a                 | n/a                 | n/a                 |

## **Product Detail**